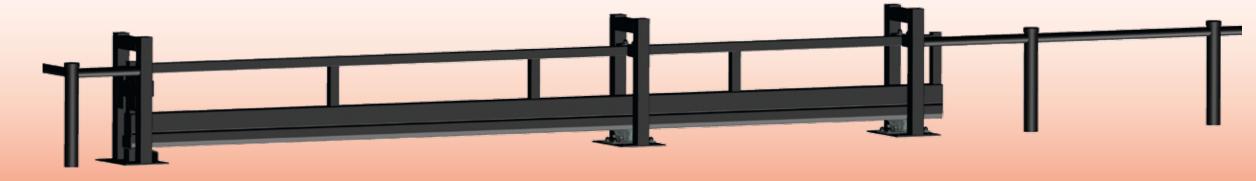

## **Anti-Ram Security**

The Hop Fencing Systems Anti-Ram fence (HFS DB) is suitable for both internal and external use. The standard construction is supplied using heavy tubular section posts and tubular rail. The posts are designed to be set deep into the ground using concrete foundations and spaced at 1.50 meters centre to centre. Too deep to be easily pulled out or pushed over, moreover too narrow for vehicles to drive between. An extremely robust but elegant structure. The fencing system is also available with a coated finish and plastic caps.

### **TYPE SPECIFICATIONS**

| Туре          | Height from<br>ground level | Rail   | Posts | Posts centre<br>to centre | Post length | Post cap | End cap | Rail connection<br>hidden inside post | Other posts centre<br>to centre | Hot Dip Galvanised<br>(NEN-EN-ISO 1461) | Powder coating<br>(NEN 5254)* |
|---------------|-----------------------------|--------|-------|---------------------------|-------------|----------|---------|---------------------------------------|---------------------------------|-----------------------------------------|-------------------------------|
| ANTI-R<br>DB5 | <b>AM FEN</b><br>500        | Ø 60,3 | Ø 89  | 1500                      | 1300        | V        | V       | V                                     |                                 | V                                       |                               |