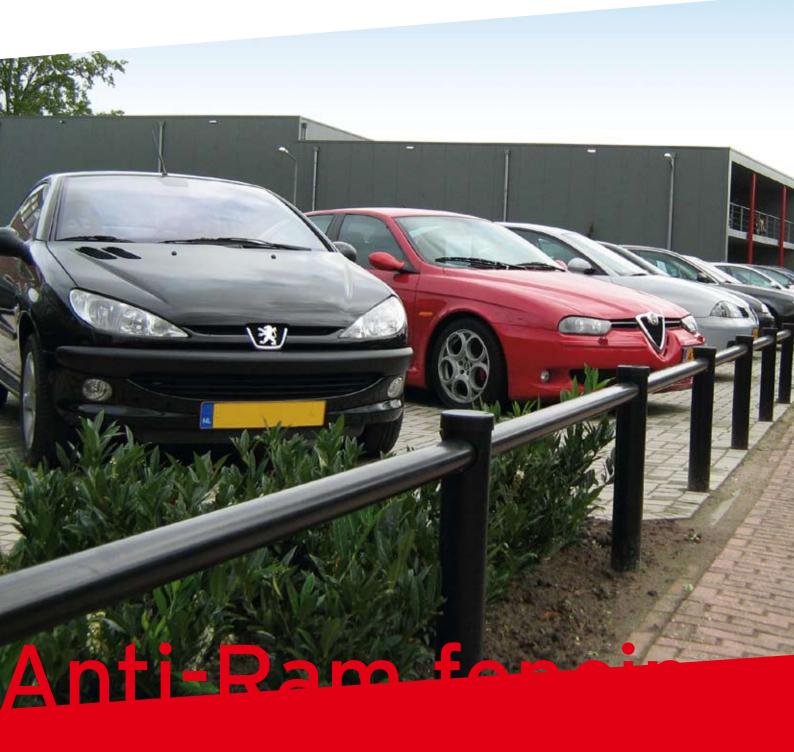

# **Anti-Ram fencing**

This fencing system is especially designed to secure your land from unauthorised vehicle access or exit and at the same time keep it accessible for pedestrians. No more fear of unofficial driving around onto or from your premises, land or risk of being ram-raided. The entrance remains stylish because of the beautiful design regardless of the fact you are securing a garage forecourt, vehicle/caravan storage area, a shop, parkland, industrial site, wherever or whatever type of space.

## **Anti-Ram Security**

The Hop Fencing Systems Anti-Ram fence (HFS DB) is suitable for both internal and external use. The standard construction is supplied using heavy tubular section posts and tubular rail. The posts are designed to be set deep into the ground using concrete foundations and spaced at 1.50 meters centre to centre. Too deep to be easily pulled out or pushed over, moreover too narrow for vehicles to drive between. An extremely robust but elegant structure. The fencing system is also available with a coated finish and plastic caps.