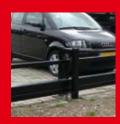

## **Anti-Ram Security**

The Hop Fencing Systems Anti-Ram fence (HFS DB) is suitable for both internal and external use. The standard construction is supplied using heavy tubular section posts and tubular rail. The posts are designed to be set deep into the ground using concrete foundations and spaced at 1.50 meters centre to centre. Too deep to be easily pulled out or pushed over, moreover too narrow for vehicles to drive between. An extremely robust but elegant structure. The fencing system is also available with a coated finish and plastic caps.

### **TYPE SPECIFICATIONS**

| Туре          | Height from<br>ground level | Rail   | Posts | Posts centre<br>to centre | Post length | Post cap | End cap | Rail connection<br>hidden inside post | Other posts centre<br>to centre | Hot Dip Galvanised<br>(NEN-EN-ISO 1461) | Powder coating<br>(NEN 5254)* |
|---------------|-----------------------------|--------|-------|---------------------------|-------------|----------|---------|---------------------------------------|---------------------------------|-----------------------------------------|-------------------------------|
| ANTI-R<br>DB5 | <b>AM FEN</b><br>500        | Ø 60,3 | Ø 89  | 1500                      | 1300        | V        | V       | V                                     |                                 | V                                       |                               |